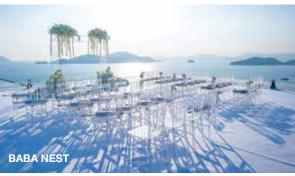

# **BABA NEST**

The World's most stylish and exclusive rooftop bar serves cocktails and small bites alongside the sexiest sunset sessions. Baba Nest's wrap-around infinity pool surrounds the rooftop deck offering 360° panoramic views of the surrounding islands, the Andaman Sea and Phuket's southeastern peninsula. Easily one of the most iconic sunset experiences out there.

### **ROOFTOP WEDDINGS & EVENT SPACES**

Imaging beginning your lifelong journey together by exchanging your vows at Sri panwa. Perched atop Cape Panwa, this property is located in one of the world's most desirable destinations. Baba Nest, situated on this property, offers a spectacular platform in the clouds that provides unobstructed panoramic views of the Andaman Sea in all directions. It also captures the tranquil serenity of the surrounding ocean and jungle. As one of the top-rated rooftop sunset bars globally, a luxury wedding at Baba Nest will undoubtedly be the talk of the town for years to come.