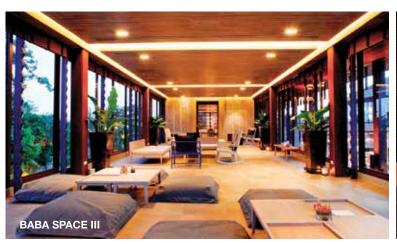

# **FACT SHEET - CONFERENCE SPACES**

| CONFERENCE<br>SPACES | DIMENSIONS<br>(L x W x H) m. | AREA (SQ. M) | THEATRE | CLASSROOM | HOLLOW SQUARE | U-SHAPE | RECEPTION/COCKTAIL | BANQUET |
|----------------------|------------------------------|--------------|---------|-----------|---------------|---------|--------------------|---------|
| BABA SPACE 1 & 2     | 20 X 20 X 5                  | 400          | 300     | 280       | 80            | 60      | 400                | 240     |
| BABA SPACE 1         | 20 X 10 X 5                  | 200          | 150     | 140       | 40            | 30      | 160                | 120     |
| BABA SPACE 2         | 20 X 10 X 5                  | 200          | 150     | 140       | 40            | 30      | 160                | 120     |
| BABA SPACE 3         | 18 X 6 X 3                   | 108          | 60      | 40        | 20            | 20      | 60                 | 40      |
| BABA SPACE 4         | 12 X 6 X 3                   | 72           | 40      | 24        | 20            | 20      | 40                 | 30      |
| BABA NEST            | 10 X 4.5                     | 80           | 80      | -         | -             | -       | 120                | -       |
| BABA SUNSET LOUNGE   | 8 X 5.5 X 2.6                | 80           | 50      | -         | -             | -       | 120                | 40      |
| BABA POOLCLUB        | 40 X 30                      | 1000         | -       | -         | -             | -       | 120                | 120     |
| TU BAR               | 50 X 40                      | 1100         | 240     | -         | -             | -       | 240                | 60      |