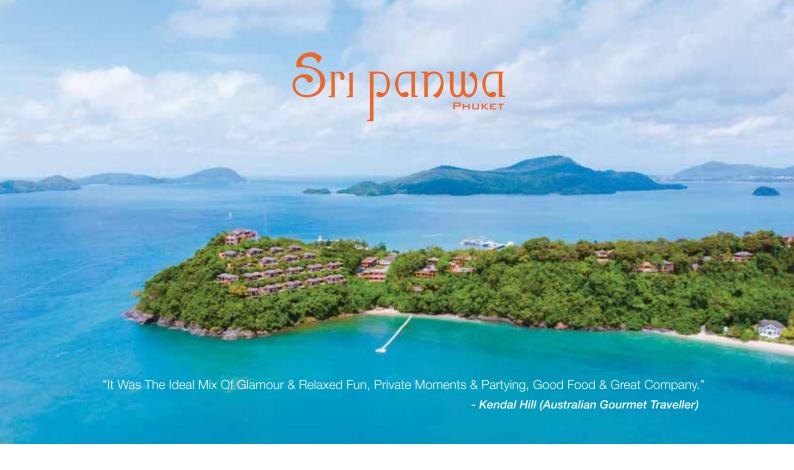

Located at the Southeastern tip of Phuket, Sri panwa is a highly regarded property in Thailand, offering stunning views from its perch atop Cape Panwa. It is a luxurious oasis of tranquility in one of the most sought-after locations in Phuket, as it occupies the entire cape. The property has received numerous accolades, including being named Best Resort Hotel in Thailand by Lonely Planet and having its Baba Nest recognized as one of the top three best beach bars in the world by CNNGo.