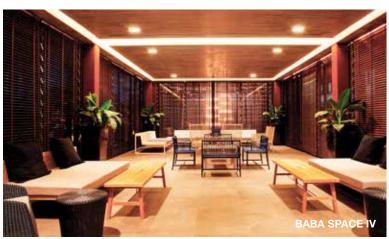

# **FACT SHEET - CONFERENCE SPACES**

| CONFERENCE<br>SPACES | DIMENSIONS<br>(L x W x H) m. | AREA (SQ. M) | THEATRE | CLASSROOM | HOLLOW SQUARE | U-SHAPE | RECEPTION/COCKTAIL | BANQUET |
|----------------------|------------------------------|--------------|---------|-----------|---------------|---------|--------------------|---------|
| BABA SPACE 1 & 2     | 20 X 20 X 5                  | 400          | 300     | 280       | 80            | 60      | 400                | 240     |
| BABA SPACE 1         | 20 X 10 X 5                  | 200          | 150     | 140       | 40            | 30      | 160                | 120     |
| BABA SPACE 2         | 20 X 10 X 5                  | 200          | 150     | 140       | 40            | 30      | 160                | 120     |
| BABA SPACE 3         | 18 X 6 X 3                   | 108          | 60      | 40        | 20            | 20      | 60                 | 40      |
| BABA SPACE 4         | 12 X 6 X 3                   | 72           | 40      | 24        | 20            | 20      | 40                 | 30      |
| BABA NEST            | 10 X 4.5                     | 80           | 80      | -         | -             | -       | 120                | -       |
| BABA SUNSET LOUNGE   | 8 X 5.5 X 2.6                | 80           | 50      | -         | -             | -       | 120                | 40      |
| BABA POOLCLUB        | 40 X 30                      | 1000         | -       | -         | -             | -       | 120                | 120     |
| TU BAR               | 50 X 40                      | 1100         | 240     | -         | -             | -       | 240                | 60      |