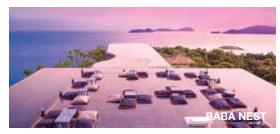

# **BABA NEST**

The World's most stylish and exclusive rooftop bar serves cocktails and small bites alongside the sexiest sunset sessions. Baba Nest's wrap-around infinity pool surrounds the rooftop deck offering 360° panoramic views of the surrounding islands, the Andaman Sea and Phuket's southeastern peninsula. Easily one of the most iconic sunset experiences out there.