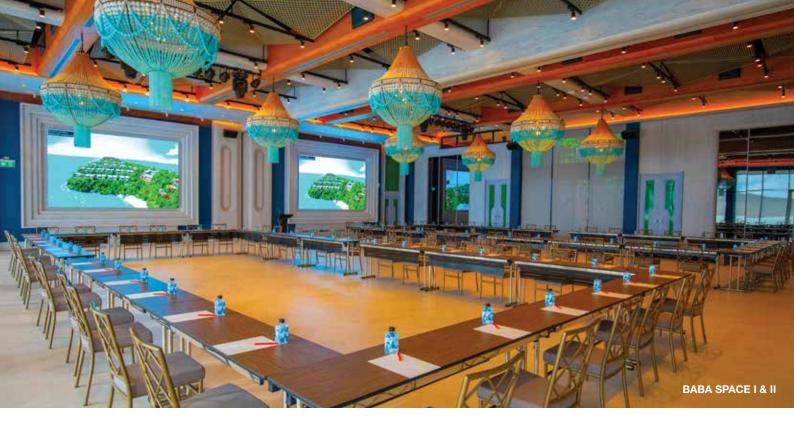

# **FACT SHEET - CONFERENCE SPACES**

| CONFERENCE<br>SPACES | DIMENSIONS<br>(L x W x H) m. | AREA (SQ. M) | THEATRE | CLASSROOM | HOLLOW SQUARE | U-SHAPE | RECEPTION/COCKTAIL | BANQUET |
|----------------------|------------------------------|--------------|---------|-----------|---------------|---------|--------------------|---------|
| BABA SPACE 1 & 2     | 20 X 20 X 5                  | 400          | 300     | 280       | 80            | 60      | 400                | 240     |
| BABA SPACE 1         | 20 X 10 X 5                  | 200          | 150     | 140       | 40            | 30      | 160                | 120     |
| BABA SPACE 2         | 20 X 10 X 5                  | 200          | 150     | 140       | 40            | 30      | 160                | 120     |
| BABA SPACE 3         | 18 X 6 X 3                   | 108          | 60      | 40        | 20            | 20      | 60                 | 40      |
| BABA SPACE 4         | 12 X 6 X 3                   | 72           | 40      | 24        | 20            | 20      | 40                 | 30      |
| BABA NEST            | 10 X 4.5                     | 80           | 80      | -         | -             | -       | 120                | -       |
| BABA SUNSET LOUNGE   | 8 X 5.5 X 2.6                | 80           | 50      | -         | -             | -       | 120                | 40      |
| BABA POOLCLUB        | 40 X 30                      | 1000         | -       | -         | -             | -       | 120                | 120     |
| TU BAR               | 50 X 40                      | 1100         | 240     | -         | -             | -       | 240                | 60      |