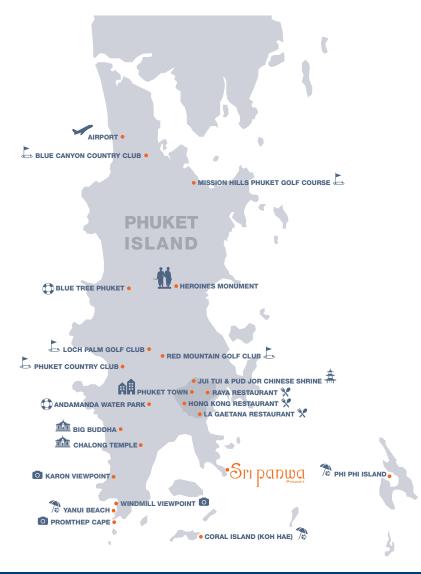

### **LOCATION**

Located in the southeast of Phuket, Sri panwa is perched high atop Cape Panwa and commands breathtaking views of the Andaman Sea. Only 45 minutes away from Phuket International Airport, the location is ideal for quick access to Phuket's most famous attractions, such as Phuket Old Town and Phrom Thep Cape. With the sea in every direction, island hopping starts at our doorstep.